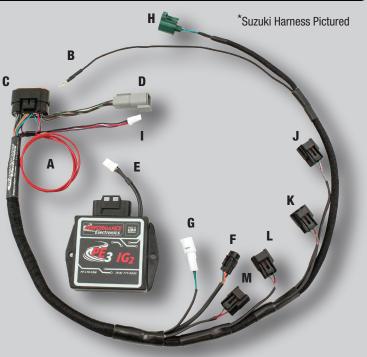

## **Connector Identification**

| Α | 12v Switched Power                         |
|---|--------------------------------------------|
| В | Engine Ground (Battery Negative)           |
| C | PE3-IG2 ECU 26 Pin Connector               |
| D | PC Communication Cable                     |
| E | PE Dash or CAN Output                      |
| F | Cam or MAP Sensor (MAP used with Kawasaki) |
| G | Crank Sensor                               |
| Η | Coolant Temp Sensor                        |
| I | PE Wideband 02                             |
| J | Cylinder 1 Ignition Coil                   |
| K | Cylinder 2 Ignition Coil                   |
| L | Cylinder 3 Ignition Coil                   |
| М | Cylinder 4 Ignition Coil                   |
|   |                                            |