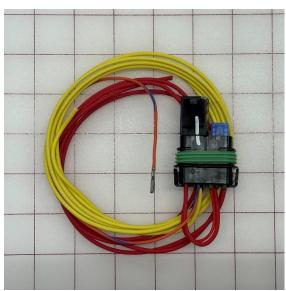

| Wire Color       | Connection Details                         |
|------------------|--------------------------------------------|
| Orange/Blue 20ga | Relay control. Includes PE3 connector pin. |
| Red 14ga         | Battery Positive.                          |
| Yellow 14ga      | Positive side of device being controlled.  |

Replacement relays (Part # 52020003) can be ordered from Performance Electronics.

For Technical assistance, please email <a href="mailto:support@pe-ltd.com">support@pe-ltd.com</a> or call 513-777-5233