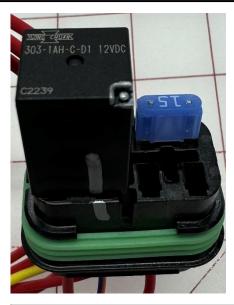

## Notes

Relay used is directional. If installed incorrectly, the relay will be damaged. Line up silver mark and dimple as shown on relay with silver mark on relay housing. See above images for correct installation.