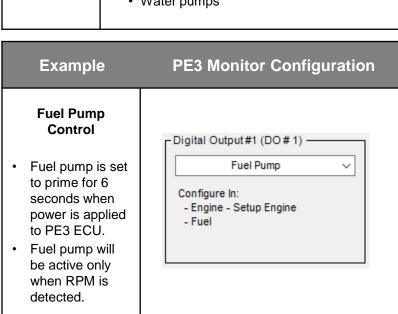

## AN505– Application Note Digital Output Relay Kit & Harness P/N 99002013-02 Release Date 4/3/2024

| Digital Output Relay Kit & Harness |                                                                                                                                                                                                                               |  |
|------------------------------------|-------------------------------------------------------------------------------------------------------------------------------------------------------------------------------------------------------------------------------|--|
| Description:                       | The Digital Output On/Off Relay Kit is a pre-wired relay and fuse block to be used with PE3 Series ECUs. The kit has a max current capacity of 15 amps, and can be used to control your cooling fan, fuel pump or water pump. |  |
| Uses:                              | The Digital Output Relay kit can be used to control most On/Off devices including:  • Cooling fans  • Fuel pumps  • Water pumps                                                                                               |  |